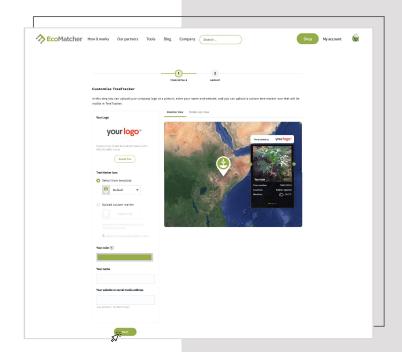

Select "Send" under the option "Send your trees"

Select "Learn more" under the option "Spreadsheet".

Select "Go to spreadsheet tool" and start customizing!

Upload your company's logo, which will appear below each tree when viewed.

> In case you like to customize the tree pin, you can do so.

> Last but not least, fill in your name, website and social media details.

Select "Next".

Select the number of trees links, the number of trees you would like per tree link, the tree(s) location and the prefered language of the landing page.