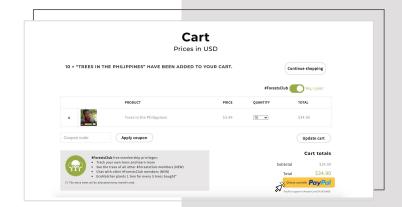

Pick the location you wish to plant your trees and select the number of trees.

Select "Add to Cart".

Checkout with PayPal by selecting the yellow button.

PayPal also offers credit card payments.

After payment, you automatically enter the TreeManager, offering options to utilize your trees.