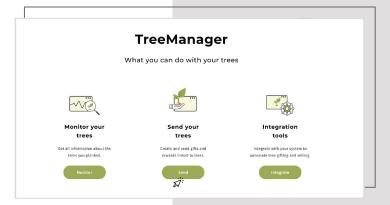

Pick the location you wish to plant your trees and select the number of trees.

Select "Add to Cart".

Checkout with PayPal by selecting the yellow button.

PayPal also offers credit card payments.

After payment, you automatically enter the TreeManager, offering options to utilize your trees.

Select "Send" under the option "Send your trees"

Select "Learn more" under the option "Spreadsheet".

Select "Go to spreadsheet tool" and start customizing!

Upload your company's logo, which will appear below each tree when viewed.