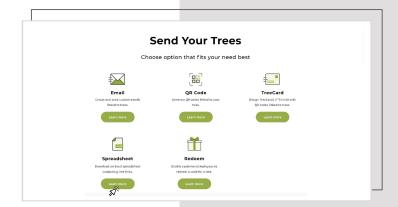

Select "Send" under the option "Send your trees"

Select "Learn more" under the option "Spreadsheet".

Select "Go to spreadsheet tool" and start customizing!

Upload your company's logo, which will appear below each tree when viewed.