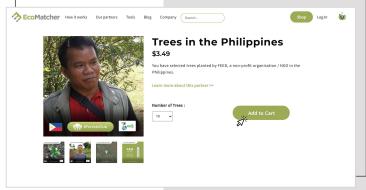

Treegards, the EcoMatcher team

Head to <u>www.ecomatcher.com</u>

Log in to an existing EcoMatcher account or create a new account using "Register".

Click Shop on the Home page (green button) and select Trees.

Pick the location you wish to plant your trees and select the number of trees.

Select "Add to Cart".

Checkout with PayPal by selecting the yellow button.

PayPal also offers credit card payments.

After payment, you automatically enter the TreeManager, offering options to utilize your trees.