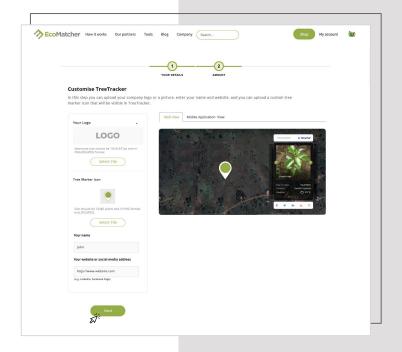

Select "Send" under the option "Send your trees"

Select "Learn more" under the option "Spreadsheet".

Select "Go to spreadsheet tool" and start customizing!

Upload your company's logo, which will appear below each tree when viewed.

> In case you like to customize the tree pin, you can do so.

> Last but not least, fill in your name, website and social media details.

Select "Next".

Select the number of trees links, the number of trees you would like per tree link, the tree(s) location and the prefered language of the landing page.