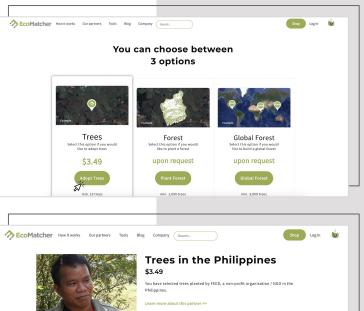

Pick the location you wish to plant your trees and select the number of trees.

Select "Add to Cart".

Checkout with PayPal by selecting the yellow button.

PayPal also offers credit card payments.

After payment, you automatically enter the TreeManager, offering options to utilize your trees.