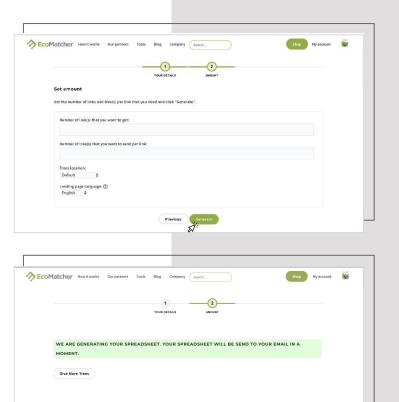

> In case you like to customize the tree pin, you can do so.

> Last but not least, fill in your name, website and social media details.

Select "Next".

Select the number of trees links, the number of trees you would like per tree link, the tree(s) location and the prefered language of the landing page.

Select "Generate"

You will receive a notice that the links have been sent to your email address.