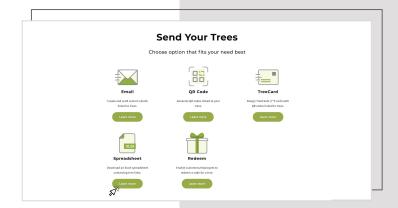

Select "Send" under the option "Send your trees"

Select "Learn more" under the option "Spreadsheet".

Select "Go to spreadsheet tool" and start customizing!

Upload your company's logo, which will appear below each tree when viewed.