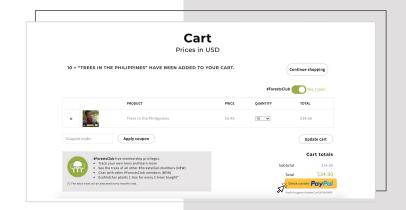

Pick the location you wish to plant your trees and select the number of trees.

Select "Add to Cart".

Checkout with PayPal by selecting the yellow button.

PayPal also offers credit card payments.

After payment, you automatically enter the TreeManager, offering options to utilize your trees.