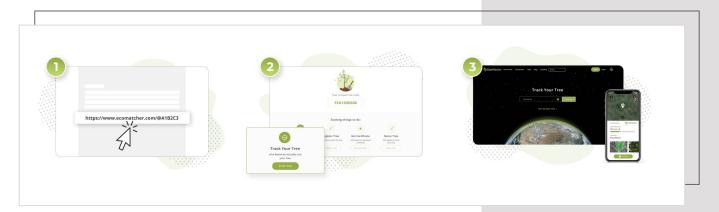

## TreeManager User Guide

**Download Spreadsheet** 

https://www.ecomatcher.com/

This User Guide explains the step by step process of downloading tree URLs that you can embed in your own emails. Once your customer selects a tree URL (①), the customer will be directed to a custom *landing page* offering options (②). One option is to *virtually travel* to the tree (③).